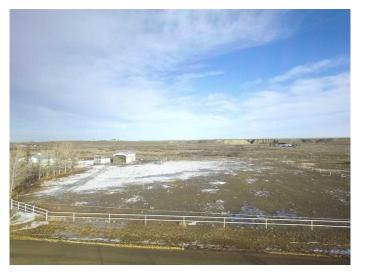

### \$198,900

0 Bedroom, 0.00 Bathroom, Land on 2.15 Acres

NONE, Rural Cypress County, Alberta

2 Acre lot in Country Haven Estates with poll barn 24x42 that is used as a hay shed at present, nice location to build a home with pavement all the way to town. If you where to look at the price to build this poll barn today! It makes the price of this lot very reasonable.