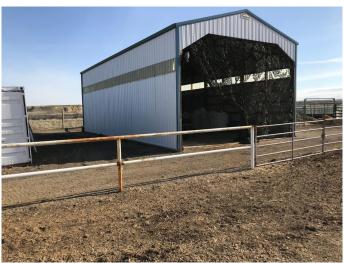

### \$198,900

0 Bedroom, 0.00 Bathroom, Land on 2.15 Acres

NONE, Rural Cypress County, Alberta

2 Acre lot in Country Haven Estates with poll barn 24x42 that is used as a hay shed at present, nice location to build a home with pavement all the way to town. If you where to look at the price to build this poll barn today! It makes the price of this lot very reasonable.