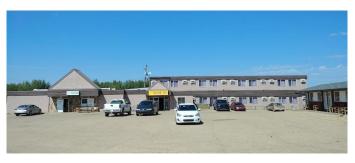

#### \$999,000

0 Bedroom, 0.00 Bathroom, Commercial on 1.37 Acres

Boyle, Boyle, Alberta

10 VLTs & LOUNGE, 38 ROOMS. GOOD LOCATION, GOOD TOWN, GOOD FUTURE, GOOD TIME, GOOD POTENTIAL.

Built in 1973

MLS® # A2046568 Price \$999,000

Bathrooms 0.00 Acres 1.37 Year Built 1973

Type Commercial Sub-Type Hotel/Motel

Status Active

## **Community Information**

Address 5101 Railway Avenue

Subdivision Boyle
City Boyle

County Athabasca County

Province Alberta
Postal Code T0A 0M0