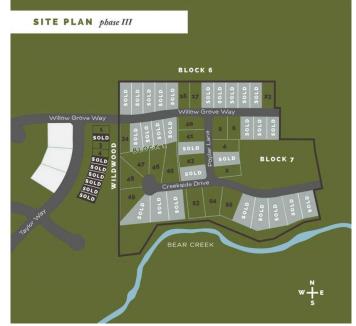

### \$375,000

0 Bedroom, 0.00 Bathroom, Land on 0.87 Acres

Taylor Estates, Rural Grande Prairie No. 1, County of, Alberta

Taylor Estates, the most sought after address in the Peace; Taylor Estates affords you all of the convenience of city living and all the comfort of country life in this well-planned community. On the Southwest edge of the city, in the County of Grande Prairie, large rural estate properties are situated on the banks of Bear Creek. Choose your lot, choose your builder, and get started on your Dream Home in Taylor Estates.