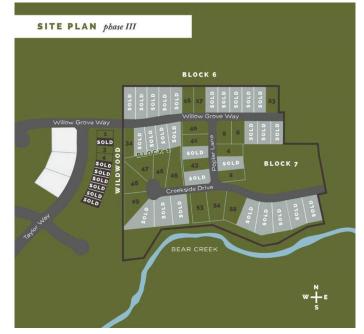

#### \$325,000

0 Bedroom, 0.00 Bathroom, Land on 0.87 Acres

Taylor Estates, Rural Grande Prairie No. 1, County of, Alberta

Taylor Estates, the most sought after address in the Peace; Taylor Estates affords you all of the convenience of city living and all the comfort of country life in this well-planned community. On the Southwest edge of the city, in the County of Grande Prairie, large rural estate properties are situated on the banks of Bear Creek. Choose your lot, choose your builder, and get started on your Dream Home in Taylor Estates.

## **Community Information**

Address 7960 Creekside Drive

Subdivision Taylor Estates

City Rural Grande Prairie No. 1, 0

County Grande Prairie No. 1, County

Province Alberta
Postal Code T8W 0H3