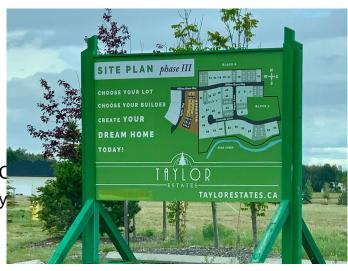

#### \$250,000

0 Bedroom, 0.00 Bathroom, Land on 0.54 Acres

Taylor Estates, Rural Grande Prairie No. 1, County of, Alberta

Taylor Estates, the most sought after address in the Peace; Taylor Estates affords you all of the convenience of city living and all the comfort of country life in this well-planned community. On the Southwest edge of the city, in the County of Grande Prairie, large rural estate properties are situated on the banks of Bear Creek. Choose your lot, choose your builder, and get started on your Dream Home in Taylor Estates.

## **Community Information**

Address 7946 Willow Grove Way

Subdivision Taylor Estates

City Rural Grande Prairie No. 1, 0

County Grande Prairie No. 1, County

Province Alberta
Postal Code T8W 0H3