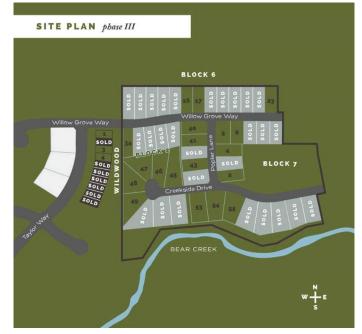

#### \$250,000

0 Bedroom, 0.00 Bathroom, Land on 0.54 Acres

Taylor Estates, Rural Grande Prairie No. 1, County of, Alberta

Taylor Estates, the most sought after address in the Peace; Taylor Estates affords you all of the convenience of city living and all the comfort of country life in this well-planned community. On the Southwest edge of the city, in the County of Grande Prairie, large rural estate properties are situated on the banks of Bear Creek. Choose your lot, choose your builder, and get started on your Dream Home in Taylor Estates.

## **Community Information**

Address 7946 Willow Grove Way

Subdivision Taylor Estates

City Rural Grande Prairie No. 1, 0

County Grande Prairie No. 1, County

Province Alberta
Postal Code T8W 0H3