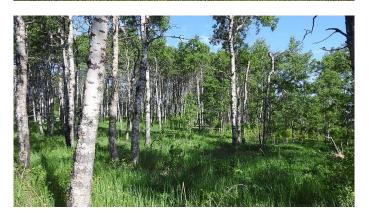

# \$3,100,000 - 79.41 Acres Se-13-22-3w5, Rural Foothills County

MLS® #A2057428

\$3,100,000

0 Bedroom, 0.00 Bathroom, Land on 79.41 Acres

NONE, Rural Foothills County, Alberta

Imagine owning 79 Acres at the end of a dead end, within 10 minutes of Shawnessy, and the Ring road, on paved serviced roads. Imagine the best Mountain and Foothills views, from high on the hill over looking your land and the valley's around you. Well it doesn't take imagination because it is there for you in Priddis, SW of Calgary. Part of "Dark Sky Country", right next to the Rothney Astrophysical Observatory, this 79 acres runs north and south along a long ridge giving 360 degree views from Calgary to the Mountains. Very productive land, that is currently in hay and pasture, with some nice forested areas in the bottom on the East side. Want to build your Big, Beautiful, Dream Home on the ridge? This is the perfect land for someone who has a few horses and wants a little space between them and their neighbors. But the view of the foothills, and the glistening Rocky Mountains, is what you will be waking up, and coming home to each and every day. This 79 acres in Priddis, is everything that you can imagine! Gas and power border property. Price does not include GST. In the event that GST is payable and the Buyer is not a GST registrant, then the Buyer shall remit the applicable GST to the Seller's lawyer on or before Completion Day. Proper permits required for any development.