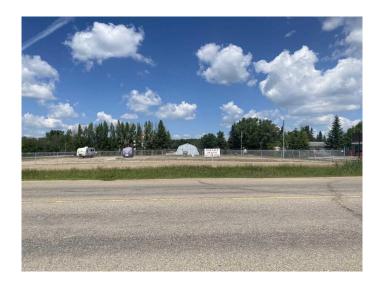

### \$795,000

0 Bedroom, 0.00 Bathroom, Land on 1.48 Acres

NONE, Wainwright, Alberta

This land is ready for development. It is 1.48 acres of fenced, commercial, land in a prime business area on the north side of Highway 14 in Wainwright. Features include road access from 4 sides and utility services to the property.