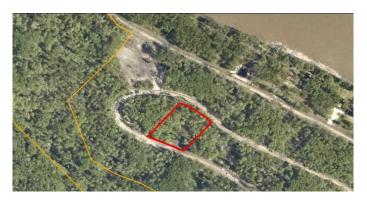

# \$162,500 - Lot 33, 692059, Rge Rd 104a Wapiti River, Rural Grande Prairie No. 1, County of

MLS® #A2064128

\$162,500

0 Bedroom, 0.00 Bathroom, Land on 1.37 Acres

NONE, Rural Grande Prairie No. 1, County of, Alberta

Breath-taking recreational lots on the Wapiti River; the only development of it's kind in the Peace Country! If you are looking for a tranquil spot to build the ultimate campsite or dream cabin; a place to get away from the hustle and bustle, this is the development for you, an ideal property for any River boater with access to neighboring boat launch. Location is stunning with mature trees, power at property lines, and well built all weather roads, private titled lots, architectural guidelines and covenants. There is common access to the sand and rock beach. Less than one hour from Grande Prairie and only 5.5 km off pavement! Developments like this are rare, and limited lots are available, call a Realtor to start your own recreation property life today!

# **Community Information**

Address Lot 33, 692059, Rge Rd 104a Wapiti River

Subdivision NONE

City Rural Grande Prairie No. 1, County of

County Grande Prairie No. 1, County of

Province Alberta
Postal Code T0H 1J0