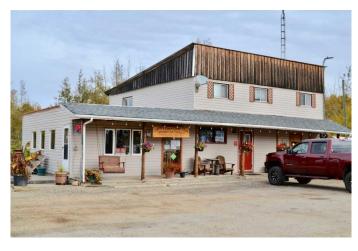

### \$385,000

0 Bedroom, 0.00 Bathroom, Commercial on 0.00 Acres

NONE, Eaglesham, Alberta

Check out the COUNTRY CHARM CORNER STORE. A restaurant and convenience store on HWY 49 just south of Eaglesham. Located on 10.87 acres with an owner suite upstairs with 3 bedrooms, a large 4 piece bathroom, and living room. Main floor features a dining area, store (including liquor sales) 2 bathrooms, and a large kitchen with all the appliances to run the restaurant. Located minutes from the Lakeside Golf & Country Club (Eaglesham AB.) Great opportunity to be your own BOSS. Endless opportunitys on this large parcel. Maybe a small campsite rental, greenhouse, or RV storage.

Built in 1958