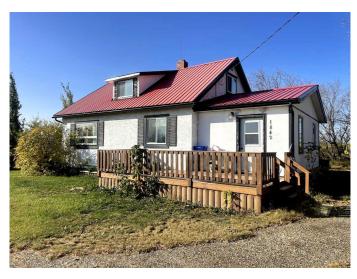

# \$350,000 - 830004 Range Road 242, Rural Peace No. 135, M.D. of

MLS® #A2085368

#### \$350,000

4 Bedroom, 1.00 Bathroom, 1,454 sqft Residential on 18.93 Acres

NONE, Rural Peace No. 135, M.D. of, Alberta

This 1951 home sitting on almost 19 acres, is ready for a new family. Located just 6 minutes west of Grimshaw at the corner of HWY 2 and Range Road 242, this 1454 sq. ft. home still has a lot of life left. Renovations over the years include newer windows, a newer metal roof, and with some more TLC, this could make a nice home for some new owners. Inside, you will find a larger entry area that could be used as an office, an eat-in kitchen, a laundry room, a 4-piece bathroom, a master bedroom, a living room, and another small bedroom on the main level. Upstairs there are 2 more bedrooms. The unfinished basement has a furnace, hot water tank, and plenty of storage area. Outside are some outbuildings, a 20' x 24' garage, and a nicely treed yard and garden areas. There are approximately 15 acres that are currently being rented out on a yearly basis, and this year, it was planted in canola. Would you like to raise your own chickens, perhaps some cows, sheep, or horses? This could be a great place to start that hobby farm you've been dreaming about. Text or call for your appointment to view.

Built in 1941

**Essential Information** 

MLS® #

A2085368

| Price          | \$350,000                                 |
|----------------|-------------------------------------------|
| Bedrooms       | 4                                         |
| Bathrooms      | 1.00                                      |
| Full Baths     | 1                                         |
| Square Footage | 1,454                                     |
| Acres          | 18.93                                     |
| Year Built     | 1941                                      |
| Туре           | Residential                               |
| Sub-Type       | Detached                                  |
| Style          | Acreage with Residence, 1 and Half Storey |
| Status         | Active                                    |

#### Exterior

| Exterior Features | None                                |
|-------------------|-------------------------------------|
| Lot Description   | Front Yard, Lawn, Landscaped, Level |
| Roof              | Metal                               |
| Construction      | Stucco, Wood Frame                  |
| Foundation        | Poured Concrete                     |