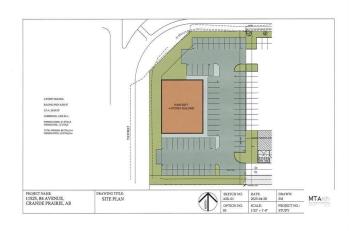

#### \$27

0 Bedroom, 0.00 Bathroom, Commercial on 0.00 Acres

Westpointe., Grande Prairie, Alberta

Unique opportunity to lease retail space in a mixed-use commercial building. Located in a high-traffic area, covering approximately 0.87 acres and zoned for various business types. Whether you're considering retail stores, cozy restaurants, or efficient office spaces, this versatile property with a new building is ready to bring your business vision to life. Positioned on a bustling street, the property ensures excellent visibility, making it an ideal spot for businesses to capture attention. With ample parking and easy access to major transportation routes, customers will easily find you. Your future business location is surrounded by popular shopping centers, public parks, and a diverse range of dining options, guaranteeing a steady flow of potential customers. The developer is ready to collaborate with you to create a space that fits your needs, whether you're envisioning a retail store, a modern office, or a gourmet eatery. As a bonus, this leasing opportunity includes a 60-90 day free fixture period to set up your space, along with 2 months of free base rent and a generous \$10 tenant improvement allowance. With its highly desirable location and flexible leasing options, this commercial space is an excellent investment opportunity for entrepreneurs and businesses looking to thrive in this community. Don't miss the chance to shape your business's future. Contact us today to learn more about this exceptional property - your dream business location is just a call away!

Built in 2025