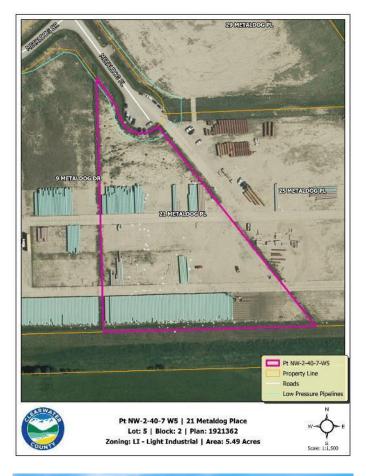

#### \$329,400

0 Bedroom, 0.00 Bathroom, Land on 5.49 Acres

Metaldog Industrial Park, Rural Clearwater County, Alberta

21 METALDOG PLACE 5.49 ACRES -Metaldog Industrial Subdivision is located minutes northeast of Rocky Mountain House on Airport Road, situated on a ban-free road, and located within a mile of Alberta's High Load Corridor. Zoned LIGHT INDUSTRIAL DISTRICT "Ll― Metaldog Industrial Subdivision is 1 of the newest industrial subdivisions within Clearwater County (has been used for a pipe laydown yard for the past couple of years). All bare lots are serviced with 3 PHASE power and natural gas to property lines, and all roads within the subdivision are paved, (Note: private well & sewer systems will need to be installed at the purchaser's expense to suit individual requirements). Firepond is located within the subdivision. Prime location to establish, and grow your business. Immediate possession is available. The general purpose of this district is to accommodate and regulate small to medium-scale industrial operations, note a security suite as part of the main building is permitted as a discretionary use (this allows for an owner/operator or staff to live onsite for security purposes, and is at the discretion of the development officer). No development timeframes. Make your mark in CENTRAL ALBERTA! Multiple lots available for sale, parcel sizes between 3.83 acres - 8.72 acres (GST is applicable)

### **Community Information**

| Address     | 21 Metaldog Place        |
|-------------|--------------------------|
| Subdivision | Metaldog Industrial Park |
| City        | Rural Clearwater County  |
| County      | Clearwater County        |
| Province    | Alberta                  |
| Postal Code | T4T 2A2                  |

# **Additional Information**

| Date Listed    | October 25th, 2023 |
|----------------|--------------------|
| Days on Market | 660                |
| Zoning         | LIGHT INDUSTRIAL   |