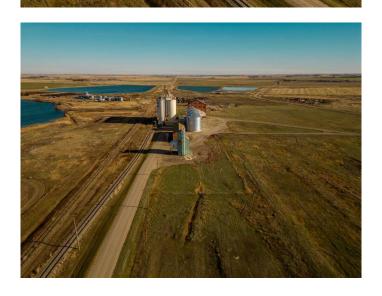

### \$70,000

0 Bedroom, 0.00 Bathroom, Agri-Business on 0.45 Acres

NONE, Raymond, Alberta

Decomissioned Bulk Fertilizer Warehouse on .45 acre. Zoned Urban Fringe Industrial To be sold " as is" Open to all offers

#### **Essential Information**

MLS® # A2091195 Price \$70,000

Bathrooms 0.00 Acres 0.45

Type Agri-Business

Sub-Type Agriculture

Status

## **Community Information**

Address 300 Railway Avenue

Active

Subdivision NONE

City Raymond

County Warner No. 5, County of

Province Alberta
Postal Code T0K 2L0