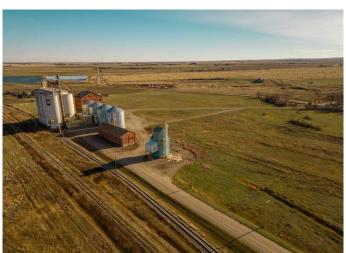

### \$70,000

0 Bedroom, 0.00 Bathroom, Agri-Business on 0.45 Acres

NONE, Raymond, Alberta

Decomissioned Bulk Fertilizer Warehouse on .45 acre. Zoned Urban Fringe Industrial To be sold " as is" Open to all offers

#### **Essential Information**

MLS® # A2091195 Price \$70,000

Bathrooms 0.00 Acres 0.45

Type Agri-Business

Sub-Type Agriculture

Status

## **Community Information**

Address 300 Railway Avenue

Active

Subdivision NONE

City Raymond

County Warner No. 5, County of

Province Alberta
Postal Code T0K 2L0