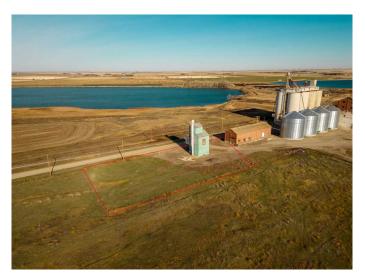

### \$70,000

0 Bedroom, 0.00 Bathroom, Agri-Business on 0.45 Acres

NONE, Raymond, Alberta

Decomissioned Bulk Fertilizer Warehouse on .45 acre. Zoned Urban Fringe Industrial To be sold " as is" Open to all offers

#### **Essential Information**

MLS® # A2091195 Price \$70,000

Bathrooms 0.00 Acres 0.45

Type Agri-Business

Sub-Type Agriculture

Status

## **Community Information**

Address 300 Railway Avenue

Active

Subdivision NONE

City Raymond

County Warner No. 5, County of

Province Alberta
Postal Code T0K 2L0