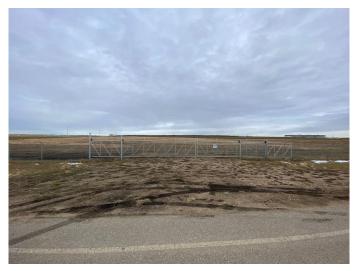

### \$1,000,000

0 Bedroom, 0.00 Bathroom, Land on 10.00 Acres

NONE, Rural Ponoka County, Alberta

Lot #7. Own a 10 acre parcel of commercial land in the heart of Central Alberta in the County of Ponoka. Build your new business in a newly created subdivision with several large well established companies in a nice industrial area. Dirt work has been brought up to sub grade with some services to the lot line.