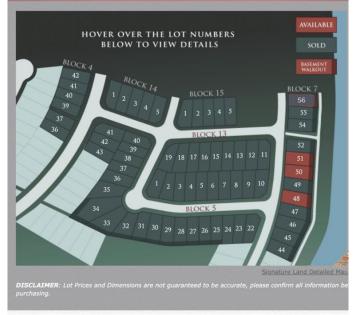

### **Community Information**

| Address     | 8626 72 Avenue  |
|-------------|-----------------|
| Subdivision | Signature Falls |
| City        | Grande Prairie  |
| County      | Grande Prairie  |
| Province    | Alberta         |
| Postal Code | T8X 0N9         |