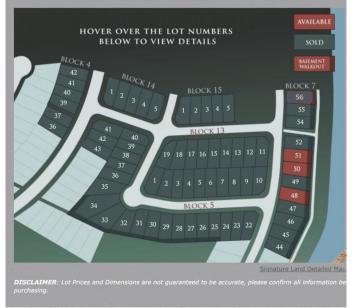

#### \$125,999

0 Bedroom, 0.00 Bathroom, Land on 0.11 Acres

Signature Falls, Grande Prairie, Alberta

Welcome home to Signature Falls! Community and family oriented lots located near a park, walking trails and schools. Build your dream home here! Plenty of lots to choose from. Call your Realtor today to find out more!

#### **Community Information**

| Address     | 8558 72 Avenue  |
|-------------|-----------------|
| Subdivision | Signature Falls |
| City        | Grande Prairie  |
| County      | Grande Prairie  |
| Province    | Alberta         |
| Postal Code | T8X 0N9         |