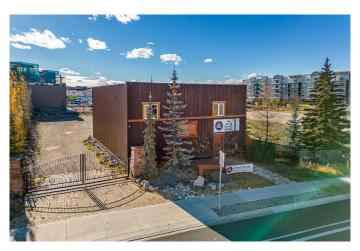

## \$1,350,000

0 Bedroom, 0.00 Bathroom, Commercial on 0.34 Acres

Downtown, Cochrane, Alberta

BACK ON THE MARKET! Right in the heart of Cochrane! Super versatile building. Large warehouse/shop with a 2000 sq ft main floor and 536 sq ft Boardroom/Office Mezzanine above. Both areas have In-Floor Heat. Additionally for your comfort and health there is a fresh air HVAC system and separate fan for Warehouse /Shop Area. Nice front entrance with a solid custom door and hand made metal staircase to the upper level. Beautiful bathroom with large shower will wow you! The lot size is 14775 sq ft and has a custom metal gate to large secure parking area at rear. This lot is fully fenced with a terrific central location and a multitude of possibilities for future use and development.