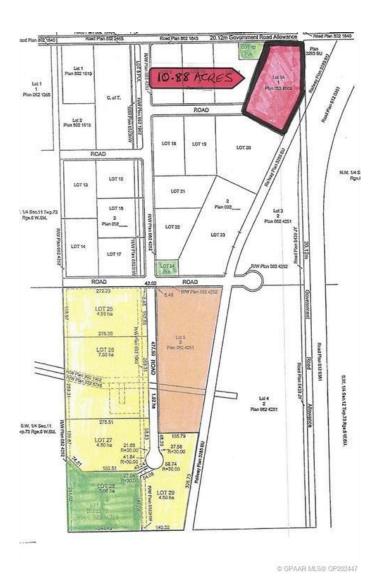

#### \$1,500,000

0 Bedroom, 0.00 Bathroom, Land on 10.88 Acres

Emerson Trail Industrial Park, Rural Grande Prairie No. 1, County of, Alberta

Huge Visibility for this vacant parcel of land zoned RM-2 (Rural Medium Industrial) in an excellent location right on the corner of Emerson Trail and Highway 2. The size is 10.88 acres and has great frontage. Services available to the edge of the property. One of the last parcels of land of this size available with such good exposure and access.

### Lot Description Corner Lot, Irregular Lot

## **Additional Information**

| Date Listed    | December 19th, 2023 |
|----------------|---------------------|
| Days on Market | 610                 |
| Zoning         | RM-2                |