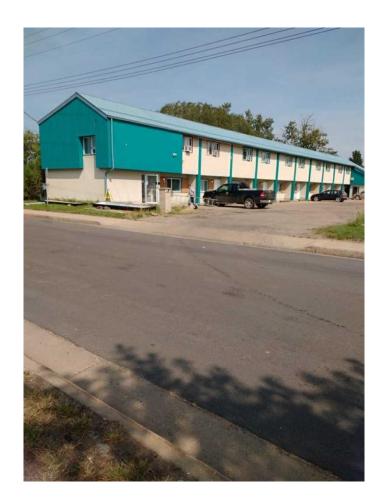

# \$995,000 - 10227 104 Avenue, Westlock

MLS® #A2100563

#### \$995,000

0 Bedroom, 0.00 Bathroom, Commercial on 0.00 Acres

NONE, Westlock, Alberta

VERY GOOD TOWN WITH POPULATION OF AROUND 6,000. 50 MINUTES FROM EDMONTON. HIGHWAY 18 & 44 PASS THIS TOWN. 18 ROOMS WITH A SEPARATE HOUSE. HOUSE RENTAL INCOME IS \$1,050 PER MONTH. ENOUGH LOT SIZE OF 1.62 ACRE.

Built in 1970