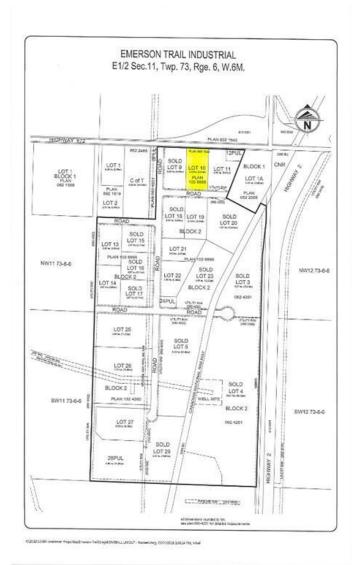

# \$655,000 - 5, 61027 Highway 672, Sexsmith

MLS® #A2101086

### \$655,000

0 Bedroom, 0.00 Bathroom, Land on 5.24 Acres

NONE, Sexsmith, Alberta

Excellent location! High visibility lots with a main highway on both sides. Power, gas and phone available. Paved roads and street lights. Highway frontage. No municipal water and sewer. This lot is listed for \$125,000.00 per acre.

# **Community Information**

Address 5, 61027 Highway 672

Subdivision NONE

City Sexsmith

County Grande Prairie No. 1, County of

Province Alberta
Postal Code T0H 3C0