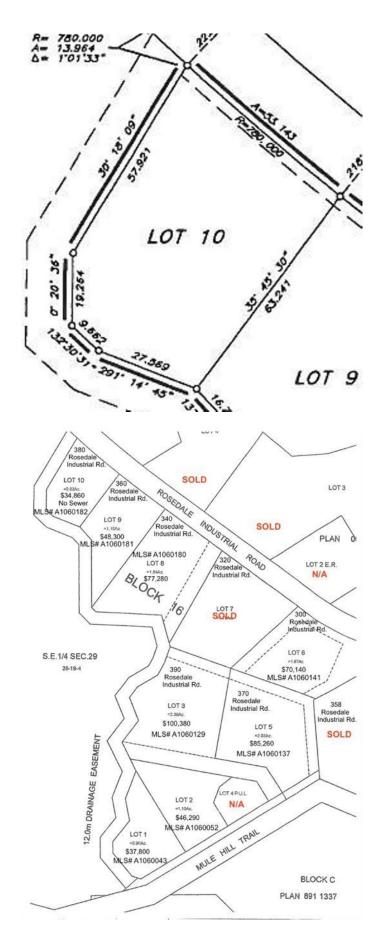

# \$34,860 - Lot 10 380 Industrial Road, Drumheller

MLS® #A2101518

#### \$34,860

0 Bedroom, 0.00 Bathroom, Land on 0.83 Acres

Downtown, Drumheller, Alberta

Excellent opportunity in the community of Rosedale Industrial Park, approximately 10 km from the intersection of Highway 9 & 10 and approximately 6 km from Drumheller city center. If you combine this lot with others that total over 2 acres, you may be eligible for a 10% discount. Lot will have water, electricity, and natural gas servicing to the property line. Requires on stie storage and pump system. Ask your agent about tax incentives. \*\*\*Residential uses not allowed on this land\*\*\* Lot 10 is 0.83 Acres. Legal Description: Lot 10 Block 16 Plan 0614150 Roll: 19061000 | 2024 taxes: \$698.00 | Lot size: 0.830 Acres | Land Use / Zoning: ED | Title number: 061 478 257 +8 LINC Number: 0032 045 933 | non financial encumbrances: 811 117 857 23/06/1981 UTILITY RIGHT OF WAY GRANTEE - ICG UTILITIES (PLAINS-WESTERN) LTD. 941 151 458 09/06/1994 CAVEAT RE : RIGHT OF WAY AGREEMENT 061 478 259 17/11/2006 EASEMENT. Buyer must fill out a development permit application sheet as part of the offer outlining what they will build, who their contractor is, and outline the timeline that starts substantial construction within 8 months and completes construction with 24 months. Offers must be left open for 3 weeks from the date submitted.