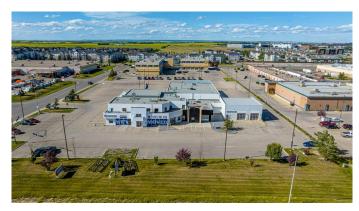

#### \$20

0 Bedroom, 0.00 Bathroom, Commercial on 4.00 Acres

Gateway., Grande Prairie, Alberta

LOCATION! Offering 107 meters of frontage on 100th Avenue. This incredible former auto dealership is for sale or lease in the busiest retail subdivision in Grande Prairie. A fully functional turn-key 30,051 sq. ft building offering 15% site coverage on 4 acres positioned on the corner of one of the busiest intersections in Grande Prairie between Walmart and Home Depot. This property has it all, including a large showroom, warehouse space, 10,000 sq ft service shop, pull-thru service bays, a total of 8 insulated powered OHD with 2 - 11'w x 16'h, 1 - 10'w x 12'h, 1 -10'w x 10'h, 1 -12'w x 14'h, 3 -12'w x 12'h, 4 clear polycarbonate OHd 12'w x 10'h, parts room, and first- and second-floor office areas. Need extra parking or yard storage? We have you covered with an additional 2.79-acre paved and serviced lot to lease, located less than a block away. Ideal location for any sales and service business looking for a proven winner of a building. This is a must-see, to book a showing call your Commercial Realtor© today.. The subject property is also available for sale at \$7,650,000. This is a must-see, to book a showing call your Commercial Realtor© today.