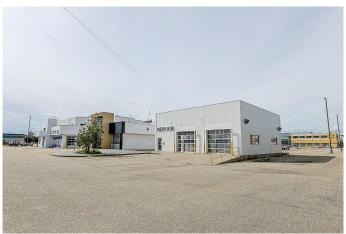

#### \$20

0 Bedroom, 0.00 Bathroom, Commercial on 4.00 Acres

Gateway., Grande Prairie, Alberta

LOCATION! Offering 107 meters of frontage on 100th Avenue. This incredible former auto dealership is for sale or lease in the busiest retail subdivision in Grande Prairie. A fully functional turn-key 30,051 sq. ft building offering 15% site coverage on 4 acres positioned on the corner of one of the busiest intersections in Grande Prairie between Walmart and Home Depot. This property has it all, including a large showroom, warehouse space, 10,000 sq ft service shop, pull-thru service bays, a total of 8 insulated powered OHD with 2 - 11'w x 16'h, 1 - 10'w x 12'h, 1 -10'w x 10'h, 1 -12'w x 14'h, 3 -12'w x 12'h, 4 clear polycarbonate OHd 12'w x 10'h, parts room, and first- and second-floor office areas. Need extra parking or yard storage? We have you covered with an additional 2.79-acre paved and serviced lot to lease, located less than a block away. Ideal location for any sales and service business looking for a proven winner of a building. This is a must-see, to book a showing call your Commercial Realtor© today.. The subject property is also available for sale at \$7,650,000. This is a must-see, to book a showing call your Commercial Realtor© today.