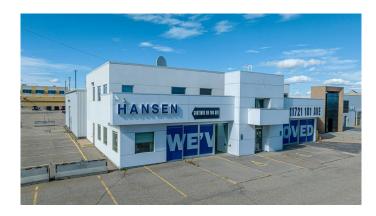

#### \$20

0 Bedroom, 0.00 Bathroom, Commercial on 4.00 Acres

Gateway., Grande Prairie, Alberta

LOCATION! Offering 107 meters of frontage on 100th Avenue. This incredible former auto dealership is for sale or lease in the busiest retail subdivision in Grande Prairie. A fully functional turn-key 30,051 sq. ft building offering 15% site coverage on 4 acres positioned on the corner of one of the busiest intersections in Grande Prairie between Walmart and Home Depot. This property has it all, including a large showroom, warehouse space, 10,000 sq ft service shop, pull-thru service bays, a total of 8 insulated powered OHD with 2 - 11'w x 16'h, 1 - 10'w x 12'h, 1 -10'w x 10'h, 1 -12'w x 14'h, 3 -12'w x 12'h, 4 clear polycarbonate OHd 12'w x 10'h, parts room, and first- and second-floor office areas. Need extra parking or yard storage? We have you covered with an additional 2.79-acre paved and serviced lot to lease, located less than a block away. Ideal location for any sales and service business looking for a proven winner of a building. This is a must-see, to book a showing call your Commercial Realtor© today.. The subject property is also available for sale at \$7,650,000. This is a must-see, to book a showing call your Commercial Realtor© today.