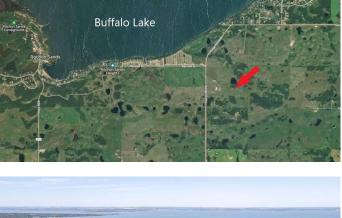

#### \$797,500

0 Bedroom, 0.00 Bathroom, Agri-Business on 134.40 Acres

NONE, Rural Stettler No. 6, County of, Alberta

This is a once-in-a-lifetime opportunity to acquire a 134.40 acre property overlooking Buffalo Lake. This property is just a 2 minute drive to the waterfront in the community of White Sands. This location really is the best of both worlds-you can enjoy everything that comes with lake life while still being on the farm! The yard on this amazing property has two heated shops (each 40' X 32'), a barn (16' X 73'), a cold storage building (90' X 30'), a detached garage converted to a man cave, and a private camping spot. The two heated shops give you a combined area of 2560 sq ft; one has a bathroom, the other has a spacious mezzanine, and the lean to barn is attached. The man cave provides even more space to enjoy with a living room, some kitchen facilities with laundry area, 2 versatile rooms, and a bathroom with shower. The farmland itself is pasture with spots of native bush. This flexible property is ready to evolve to meet your needs.

### **Community Information**

| Address     | On Rr 20-4                      |
|-------------|---------------------------------|
| Subdivision | NONE                            |
| City        | Rural Stettler No. 6, County of |
| County      | Stettler No. 6, County of       |
| Province    | Alberta                         |
| Postal Code | T0C 2L0                         |