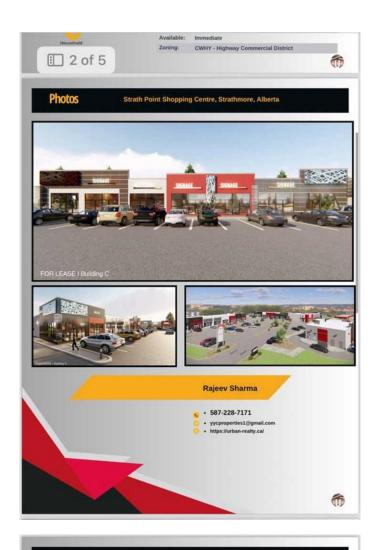

### \$39

0 Bedroom, 0.00 Bathroom, Commercial on 0.00 Acres

Downtown\_Strathmore, Strathmore, Alberta

Welcome to the heart of Strathmore's vibrant commercial scene! Presenting a prime opportunity: a newly constructed plaza conveniently situated just off Highway 1, boasting a dynamic lineup of anchor tenants including COBS Bread, Starbucks, Petro-Canada, and Arby's & KFC. This strategically positioned plaza is not just a space; it's a gateway to success for businesses seeking high visibility and foot traffic. With multiple 1200 SqFt units available for immediate lease, entrepreneurs and visionaries have the chance to join this bustling hub and carve out their niche in the community. Whether you envision a chic nail spa, a bustling pharmacy, or a much-needed medical clinic, day care or Liquor store the possibilities are boundless within this thriving commercial environment. Don't miss out on the chance to be part of Strathmore's bustling business landscape. Seize this opportunity to establish your brand in a location primed for success. Contact us today to explore leasing options and secure your place in this dynamic plaza! ?? Contact us now to make your mark on Strathmore's commercial map! ??