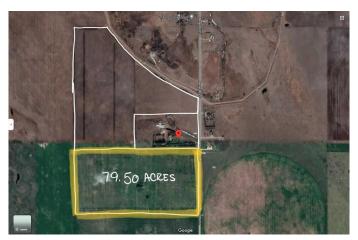

## \$3,900,000

0 Bedroom, 0.00 Bathroom, Land on 79.50 Acres

NONE, Strathmore, Alberta

Located within the Town of Strathmore, a rare opportunity to own approximately 80 acres for future development. Town of Strathmore has an Area Structure Plan available.

#### **Essential Information**

MLS®# A2108975 Price \$3,900,000

Bathrooms 0.00 79.50 Acres Type Land

Sub-Type Residential Land

**Status** Active