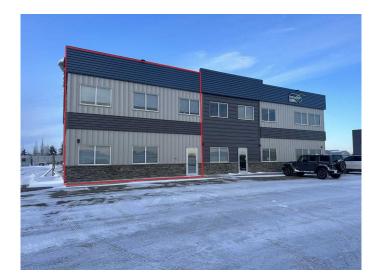

#### \$14

0 Bedroom, 0.00 Bathroom, Commercial on 0.00 Acres

Althen Corner, Rural Grande Prairie No. 1, County of, Alberta

Discover this unique 4,671 SF commercial industrial space in Althen Corner, offering a reception area, office, large meeting room, and two bays with 14' x 14' overhead doors at the rear. Formerly a gym, this versatile space is suitable for light industrial, retail, or mixed-use. The Landlord is open to a TI allowance for improvements. Priced at \$14.00 PSF NNN with estimated triple net costs of \$4.50 PSF. Monthly Rent: (4,671 Sq.ft @ \$14 PSF = \$5,449.00/month + Estimated Additional Rent \$4.50 \* 4,671 Sq.ft = \$1,751.63 Total Monthly Rent = \$7,200.63 plus GST and utilities.) Call your Commercial Realtor© for more information or to book a showing today.