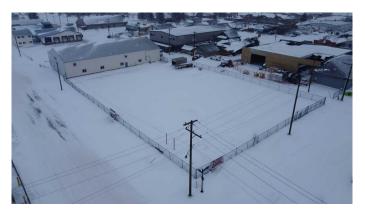

### \$500

0 Bedroom, 0.00 Bathroom, Commercial on 0.64 Acres

Wainwright, Wainwright, Alberta

Available for lease! 28000 sq. ft. industrial lot with security fence on 1st Ave in Wainwright

## **Essential Information**

| MLS® #    | A2117109   |
|-----------|------------|
| Price     | \$500      |
| Bathrooms | 0.00       |
| Acres     | 0.64       |
| Туре      | Commercial |
| Sub-Type  | Mixed Use  |
| Status    | Active     |

## **Community Information**

| Address     | 838 1 Ave                  |
|-------------|----------------------------|
| Subdivision | Wainwright                 |
| City        | Wainwright                 |
| County      | Wainwright No. 61, M.D. of |
| Province    | Alberta                    |
| Postal Code | T9W 1S3                    |