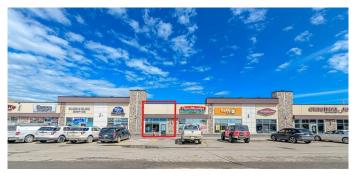

### \$35

0 Bedroom, 0.00 Bathroom, Commercial on 0.00 Acres

Mission Heights., Grande Prairie, Alberta

This retail location is situated in the South 40 Shopping Centre which is strategically located along 108 Street and 84

Avenue with some of the highest traffic counts in the Grande Prairie area. It is neighboring anchor tenants such as McDonald's,

Starbucks, No Frills, RBC, and Shoppers Drug Mart all within walking distance to medium and high-density residential. Position your business in the professional location it deserves. Call your Commercial Realtor© for more information or to book a showing today. (Base Rent 1,202 sq.ft @ \$35 PSF =

## **Community Information**

Address 103, 10712 78 Avenue

Subdivision Mission Heights.
City Grande Prairie
County Grande Prairie

Province Alberta
Postal Code T8W 0G9

Interior

Heating Make-up Air