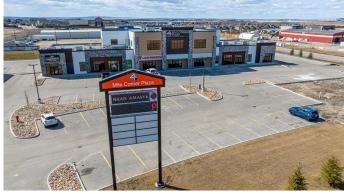

#### \$32

0 Bedroom, 0.00 Bathroom, Commercial on 0.00 Acres

NONE, Clairmont, Alberta

This retail location is situated off Highway 43 just north of Grande Prairie in a highly visible location. Position your business in the professional plaza it deserves. Call your Commercial Realtor© for more information or to book a showing today. (Base Rent 795 SF @\$32 PSF = \$2,120.00/month. Additional Rent: 795 SF @ \$10.00 PSF = \$662.50/month; Total Monthly Payment: \$2,782.50 plus GST.

## **Community Information**

| Address     | 7, 15502b 101 Street            |
|-------------|---------------------------------|
| Subdivision | NONE                            |
| City        | Clairmont                       |
| County      | Grande Prairie No. 1, County of |
| Province    | Alberta                         |
| Postal Code | T8V 0P7                         |