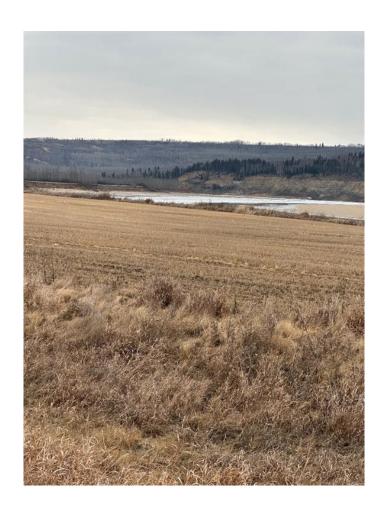

### \$129,900

0 Bedroom, 0.00 Bathroom, Land on 2.89 Acres

NONE, Rural Birch Hills County, Alberta

River Front Property Located on the Smoky River Just Northeast of Watino. This is your chance to own your own piece of land next to a river that you would be able to enjoy as well. Don't let this chance slip away call today.