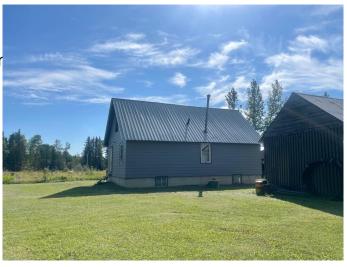

Built in 1947

Bathrooms

MLS® # A2124317 Price \$328,000

Bedrooms 2

Full Baths 1

Square Footage 730

Acres 11.91 Year Built 1947

Type Residential

#### **Exterior**

Exterior Features Storage

Lot Description Brush, Back Yard, Few Trees, Front Yard, Lawn

Roof Metal

Construction Wood Frame

Foundation Poured Concrete