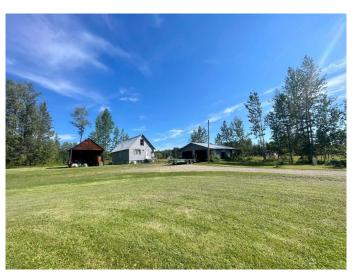

#### \$328,000

2 Bedroom, 1.00 Bathroom, 730 sqft Residential on 11.91 Acres

Edson, Edson, Alberta

Charming acreage in Edson with tons of development potential! An amazing place to build your dream home! (11.91 acres)

Built in 1947

Bathrooms

MLS® # A2124317 Price \$328,000

Bedrooms 2

Full Baths 1

Square Footage 730

Acres 11.91 Year Built 1947

Type Residential

#### **Exterior**

Exterior Features Storage

Lot Description Brush, Back Yard, Few Trees, Front Yard, Lawn

Roof Metal

Construction Wood Frame

Foundation Poured Concrete