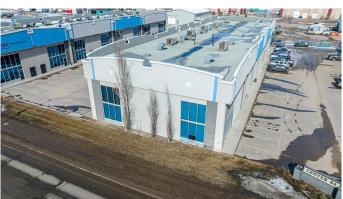

# \$14 - 204, 10920 84 Avenue, Grande Prairie

MLS® #A2127665

### \$14

0 Bedroom, 0.00 Bathroom, Commercial on 0.00 Acres

Richmond Industrial Park, Grande Prairie, Alberta

3159 sq.ft. of office + Shop/Warehouse space available for lease. This space offers high-end modern interior finishing's with LED lighting, numerous windows, glass doors and much more which will present very well to your staff & clients. Current configuration offers 7-8 private offices, numerous exterior entrances, options for creating reception, boardrooms, kitchen area, etc. plus 28' x 55' shop space with 10' OHD. The property offers 6 dedicated parking stalls with the ability to rent additional parking stalls adjacent to the complex. This is a unique combination of office + shop/warehouse space which is hard to replicate in the Grande Prairie area and offers great visibility & access to 84th Avenue & Hwy.40. Base rent(\$14.00)=\$3685.5 + Net rent(\$8.92)=\$2348.19 Total Monthly Cost=\$6033.69 +GST. Power & Gas are billed back to tenant on a monthly basis. Call a Commercial Realtor today for further information or to arrange a private tour!!