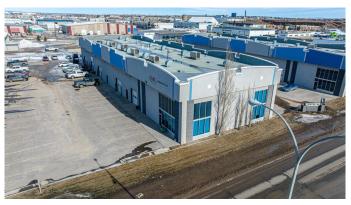

# \$14 - 204, 10920 84 Avenue, Grande Prairie

MLS® #A2127665

### \$14

0 Bedroom, 0.00 Bathroom, Commercial on 0.00 Acres

Richmond Industrial Park, Grande Prairie, Alberta

3159 sq.ft. of office + Shop/Warehouse space available for lease. This space offers high-end modern interior finishing's with LED lighting, numerous windows, glass doors and much more which will present very well to your staff & clients. Current configuration offers 7-8 private offices, numerous exterior entrances, options for creating reception, boardrooms, kitchen area, etc. plus 28' x 55' shop space with 10' OHD. The property offers 6 dedicated parking stalls with the ability to rent additional parking stalls adjacent to the complex. This is a unique combination of office + shop/warehouse space which is hard to replicate in the Grande Prairie area and offers great visibility & access to 84th Avenue & Hwy.40. Base rent(\$14.00)=\$3685.5 + Net rent(\$8.92)=\$2348.19 Total Monthly Cost=\$6033.69 +GST. Power & Gas are billed back to tenant on a monthly basis. Call a Commercial Realtor today for further information or to arrange a private tour!!