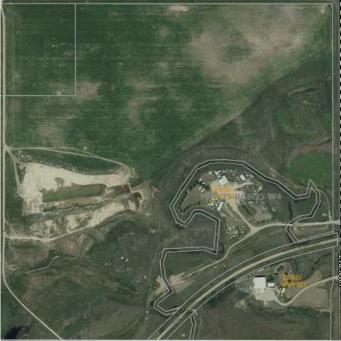

#### \$1,350,000

0 Bedroom, 0.00 Bathroom, Agri-Business on 126.93 Acres

NONE, Rural Wheatland County, Alberta

Revenue opportunities in so many ways. This great investment has it all. 90 acres of hay, Clay pit with approximately 1,000,000 meters of clay, serviced camping spots, heated 40x45 shop with sandblasting bay attached 20x60, fabric shop 27x50, 1120 sqft mobile home and unfinished 2900+sqft home with attached garage. Contact realtor for more information.

#### **Essential Information**

| MLS® #     | A2131367      |
|------------|---------------|
| Price      | \$1,350,000   |
| Bathrooms  | 0.00          |
| Acres      | 126.93        |
| Year Built | 2007          |
| Туре       | Agri-Business |
| Sub-Type   | Agriculture   |
| Status     | Active        |