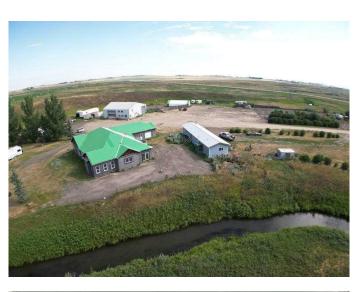

#### \$1,350,000

0 Bedroom, 0.00 Bathroom, Agri-Business on 126.93 Acres

NONE, Rural Wheatland County, Alberta

Revenue opportunities in so many ways. This great investment has it all. 90 acres of hay, Clay pit with approximately 1,000,000 meters of clay, serviced camping spots, heated 40x45 shop with sandblasting bay attached 20x60, fabric shop 27x50, 1120 sqft mobile home and unfinished 2900+sqft home with attached garage. Contact realtor for more information.

#### **Essential Information**

| MLS® #     | A2131367      |
|------------|---------------|
| Price      | \$1,350,000   |
| Bathrooms  | 0.00          |
| Acres      | 126.93        |
| Year Built | 2007          |
| Туре       | Agri-Business |
| Sub-Type   | Agriculture   |
| Status     | Active        |