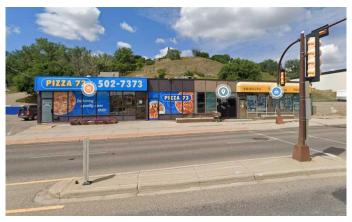

# \$309,900 - 510d Kingsway Avenue Se, Medicine Hat

MLS® #A2132877

#### \$309,900

0 Bedroom, 0.00 Bathroom, Commercial on 0.00 Acres

River Flats, Medicine Hat, Alberta

Fantastic opportunity to own a revenue generating building in high traffic location! This property includes 1,800 sq ft of vacant space for you to lease/rent out or create your own business space. An additional 1,800 sq ft is designated for the current tenant, Pizza 73. Absolutely wonderful revenue opportunity. Reach out to your favourite REALTOR® for more information or to view this great property!