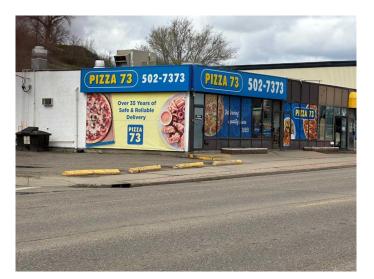

# \$309,900 - 510d Kingsway Avenue Se, Medicine Hat

MLS® #A2132877

#### \$309,900

0 Bedroom, 0.00 Bathroom, Commercial on 0.00 Acres

River Flats, Medicine Hat, Alberta

Fantastic opportunity to own a revenue generating building in high traffic location! This property includes 1,800 sq ft of vacant space for you to lease/rent out or create your own business space. An additional 1,800 sq ft is designated for the current tenant, Pizza 73. Absolutely wonderful revenue opportunity. Reach out to your favourite REALTOR® for more information or to view this great property!