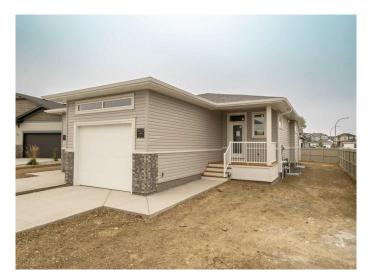

# \$429,900

1 Bedroom, 2.00 Bathroom, 952 sqft Residential on 0.10 Acres

Discovery, Lethbridge, Alberta

Welcome to The "CRUZ", Bungalow living with the freedom of no condo fees to deal with. Located in a quiet Cul-De-Sac, this home is perfect for that individual or couple that wants there own space to enjoy. Bright open living area, quartz counter-tops, modern fixtures, electric fireplace in the living room, tall ceilings and large windows for extra light. Convenience of laundry on the main floor. Basement is undeveloped. The built-in dry bar in the dining and living area is perfect for entertaining. The spacious primary suite includes a 3-piece ensuite and a walk-in closet. Home is virtually Staged NHW