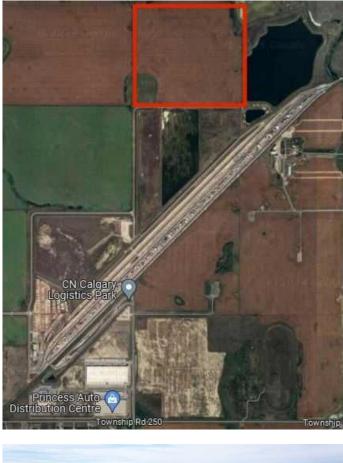

#### \$11,125,000

0 Bedroom, 0.00 Bathroom, Land on 149.26 Acres

NONE, Rural Rocky View County, Alberta

Check out this prime 1/4 section of land just North of the CN 's Calgary Logistics Park in Rocky View County! Situated within the approved Conrich Area Structure Plan and Conrich Station Conceptual Scheme, this land is earmarked for future industrial use. This property offers a fantastic opportunity to build your new office/yard complex or serve as a valuable holding property. The property taxes for industrial developments in Rocky View County are significantly lower than those in the City of Calgary, making an ideal investment with significant potential for future appreciation. Check out this listing today.

#### **Community Information**

| Address     | On Twp Rd 252           |
|-------------|-------------------------|
| Subdivision | NONE                    |
| City        | Rural Rocky View County |
| County      | Rocky View County       |
| Province    | Alberta                 |
|             |                         |