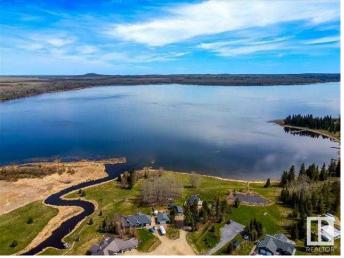

#### \$69,900

0 Bedroom, 0.00 Bathroom, Land on 1.23 Acres

NONE, Buck Lake, Alberta

1.23 Acres in Lynn Creek Estates. Very close to Buck Lake with views of the Lake! Power and Gas are at the property line. Taxes to be verified.