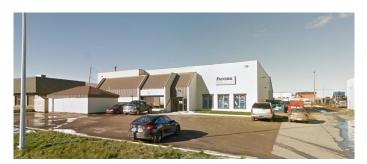

# \$2,200 - A, 5204 63 Street, Lloydminster

MLS® #A2136036

#### \$2,200

0 Bedroom, 0.00 Bathroom, Commercial on 0.00 Acres

Glen E. Neilsen Industrial Park, Lloydminster, Alberta

Introducing 2468 square feet of premium office space, complemented by an additional BONUS area of 1659 square feet on the second floor! This exceptional property features ample parking, a dedicated entrance, a welcoming reception area, two well-appointed washrooms, and a spacious open layout perfect for partitioned desks. This versatile office space is ready for immediate occupancy, offering an ideal solution for your business needs.

### **Community Information**

| Address     | A, 5204 63 Street               |
|-------------|---------------------------------|
| Subdivision | Glen E. Neilsen Industrial Park |
| City        | Lloydminster                    |
| County      | Lloydminster                    |
| Province    | Alberta                         |