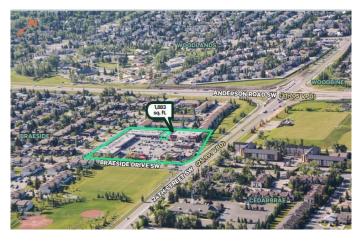

#### \$34

0 Bedroom, 0.00 Bathroom, Commercial on 0.00 Acres

Braeside., Calgary, Alberta

Click Brochure link for more details\*\* Prime retail opportunity in a neighborhood shopping centre. Space Available Lease term - 5 - 10 years \$142,023 is the Average Household Income Within 5 KM. Neighborhood Shopping Centre serving the communities of Braeside, Cedarbrae, Oakridge and Palliser. Anchored by Tim Hortons, RBC, Subway, KFC and 25 other retailers and service providers. Ample customer parking

#### **Community Information**

| Address     | 29, 11440 Braeside Drive Sw |
|-------------|-----------------------------|
| Subdivision | Braeside.                   |
| City        | Calgary                     |
| County      | Calgary                     |
| Province    | Alberta                     |
| Postal Code | T2W 3E5                     |