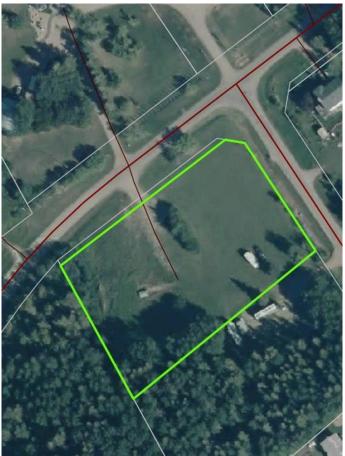

#### \$150,000

0 Bedroom, 0.00 Bathroom, Land on 1.90 Acres

NONE, Lac La Biche, Alberta

1.9 acres in Mission Village Phase 1. Cleared and ready for your dream home, shop, cabin or just campout on it for now. This location is a quick and easy commute to Lac La Biche and is on pavement all the way. Other features for this neighbouhood is the full srevices including water and sewer, new bike and walking paths to Lac La Biche being constructed in 2024, short walk to sandy beached, boat launches close by and great year round fishing on Lac La Biche Lake and many other great lakes in the region.

### **Community Information**

| Address     | 67417,102 Mcgrane Rd |
|-------------|----------------------|
| Subdivision | NONE                 |
| City        | Lac La Biche         |
| County      | Lac La Biche County  |
| Province    | Alberta              |
| Postal Code | T0A 2C2              |