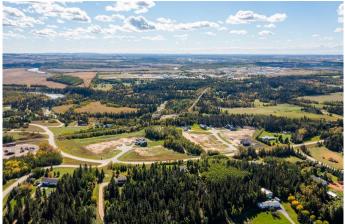

### \$180,000

0 Bedroom, 0.00 Bathroom, Land on 1.25 Acres

Burbank Heights, Rural Lacombe County, Alberta

Welcome to your dream location! Only 4 of these 1.25-acre lots remain, nested alongside the serene ambiance of the Red Deer and Blindman Rivers. Discover the perfect escape enveloped by nature just minutes from Red Deer and Blackfalds! Build your dream home in the perfect location, with the builder of your choice. Take this opportunity to pick everything out for your ideal home, from the floor plan to the finishes and fixtures. Explore the nature trails surrounding the subdivision, savor the fresh air and enjoy the open space all around. A playground is just a few steps away from your doorstep, the perfect spot for kids to run and play and enjoy getting back to nature. With such a small community, you can get to know your neighbours and feel comfortable and secure in your new home. Convenience is key, with a quick commute to Red Deer. Blackfalds, or Lacombe, giving you the benefit of life on an acreage without the long drive to town. Seller is offering financing – on approved credit.