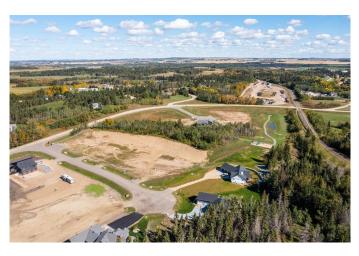

### \$180,000

0 Bedroom, 0.00 Bathroom, Land on 1.25 Acres

Burbank Heights, Rural Lacombe County, Alberta

Welcome to your dream location! Only 4 of these 1.25-acre lots remain, nested alongside the serene ambiance of the Red Deer and Blindman Rivers. Discover the perfect escape enveloped by nature just minutes from Red Deer and Blackfalds! Build your dream home in the perfect location, with the builder of your choice. Take this opportunity to pick everything out for your ideal home, from the floor plan to the finishes and fixtures. Explore the nature trails surrounding the subdivision, savor the fresh air and enjoy the open space all around. A playground is just a few steps away from your doorstep, the perfect spot for kids to run and play and enjoy getting back to nature. With such a small community, you can get to know your neighbours and feel comfortable and secure in your new home. Convenience is key, with a quick commute to Red Deer. Blackfalds, or Lacombe, giving you the benefit of life on an acreage without the long drive to town. Seller is offering financing – on approved credit.