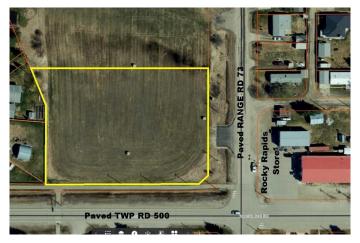

### \$180,000

0 Bedroom, 0.00 Bathroom, Land on 1.80 Acres

NONE, Rural Brazeau County, Alberta

Ready for your development - 1.8 acre lot at the corner of paved Twp Rd 500 and paved Range Road 73. Located across the street from Rocky Rapids General Store. It's land use zoning - Commercial District. Another commercial zoned lot lies directly north. It is bordered by a residential area on the west. Has power transformer.