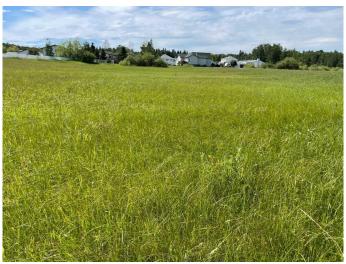

### \$180,000

0 Bedroom, 0.00 Bathroom, Land on 1.80 Acres

NONE, Rural Brazeau County, Alberta

Ready for your development - 1.8 acre lot at the corner of paved Twp Rd 500 and paved Range Road 73. Located across the street from Rocky Rapids General Store. It's land use zoning - Commercial District. Another commercial zoned lot lies directly north. It is bordered by a residential area on the west. Has power transformer.