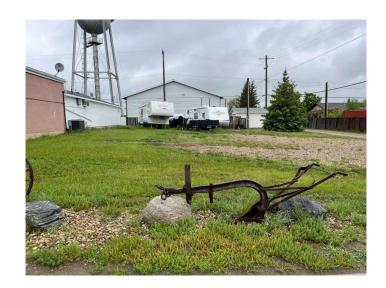

## \$59,900

0 Bedroom, 0.00 Bathroom, Land on 0.19 Acres

Kitscoty, Kitscoty, Alberta

Vacant commercial lot for sale in downtown Kitscoty! The rectangular property measures 70 ft wide by 120 ft deep. Use the space for storage, for overflow parking, or build your business on this flat serviced lot. Call to view!