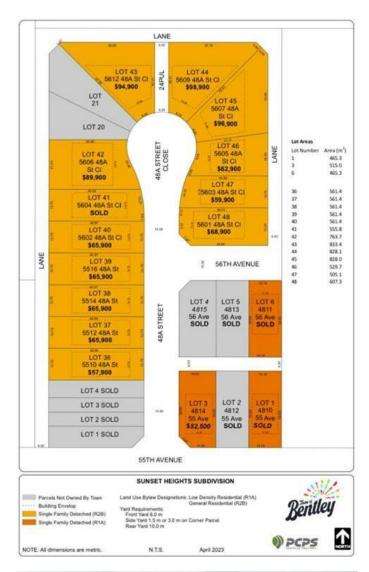

# \$57,900 - 5510 48a Street, Bentley

MLS® #A2141082

## \$57,900

0 Bedroom, 0.00 Bathroom, Land on 0.14 Acres

NONE, Bentley, Alberta

Discover the perfect place to build your dream home in the new, "Sunset Heights Subdivision,― of the Town of Bentley. These residential lots offer picturesque views of the Blindman Valley and Medicine Hills and allow you to enjoy a serene small-town atmosphere, ideal for family living, where you can get to know your neighbor. Located near Gull Lake, 18km from Sylvan Lake, and 24 km to Lacombe, you'II have easy access to, swimming, boating, and camping as well as larger community amenities in proximity such as hospital, and extensive shopping. Bentley's boutique shops, grocery store and K-12 school in town, will meet your daily needs. Bike or walk the 3.5km paved path to Aspen Beach Provincial Park or the 4.5 km paved path to Sandy Point Beach, Campground and Boat Launch. Enjoy the vibrant community spirit with facilities such as a skating and hockey rink, curling rink, playgrounds, and major community events such as the annual Bentley Rodeo or the Farmers Market. Each lot is fully serviced to the lot line with water, sewer, 200-amp power services, gas, phone, and cable. Enjoy the convenience of paved streets, curbs, and gutters in this charming well-equipped neighborhood. Come find out why they call Bentley "The Place to Be.―

## **Community Information**

Address 5510 48a Street

Subdivision NONE
City Bentley

County Lacombe County

Province Alberta
Postal Code T0C 0J0

#### **Additional Information**

Date Listed June 14th, 2024

Days on Market 331 Zoning R2