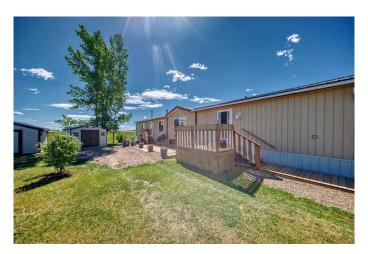

# \$225,000

3 Bedroom, 2.00 Bathroom, 1,208 sqft Residential on 0.12 Acres

NONE, Rosemary, Alberta

Visit REALTOR® website for additional information. Explore this charming 2003 mobile home nestled in Rosemary, offering 1,208 sq ft of living space on its own land. Bright and spacious, the living area is bathed in natural light, while the kitchen provides ample storage and counter space. With three bedrooms, two bathrooms, and a serene garden tub in the ensuite, this home is move-in ready. The adjacent lot is included, offering plenty of space for gardening. Located within walking distance of parks and schools, enjoy the quiet life in Rosemary with easy access to nearby amenities. Perfect as a forever home or revenue property, with two garden sheds, a workshop, and low maintenance.

## **Essential Information**

MLS® # A2142025 Price \$225,000

Bedrooms 3

Bathrooms 2.00

Full Baths 2

Square Footage 1,208 Acres 0.12 Year Built 2003

Type Residential

Sub-Type Detached

## **Exterior**

Exterior Features Garden, Storage

Lot Description Cleared, Garden, Irregular Lot, Low Maintenance Landscape,

Landscaped, No Neighbours Behind, Pie Shaped Lot, Street Lighting

Roof Asphalt Shingle