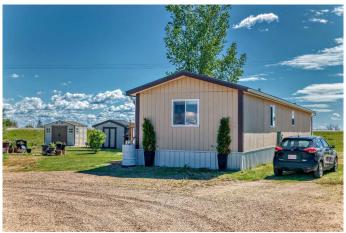

# \$225,000

3 Bedroom, 2.00 Bathroom, 1,208 sqft Residential on 0.12 Acres

NONE, Rosemary, Alberta

Visit REALTOR® website for additional information. Explore this charming 2003 mobile home nestled in Rosemary, offering 1,208 sq ft of living space on its own land. Bright and spacious, the living area is bathed in natural light, while the kitchen provides ample storage and counter space. With three bedrooms, two bathrooms, and a serene garden tub in the ensuite, this home is move-in ready. The adjacent lot is included, offering plenty of space for gardening. Located within walking distance of parks and schools, enjoy the quiet life in Rosemary with easy access to nearby amenities. Perfect as a forever home or revenue property, with two garden sheds, a workshop, and low maintenance.

# Interior

Interior Features Ceiling Fan(s), Laminate Counters, Open Floorplan, Pantry, Skylight(s),

Soaking Tub, Vaulted Ceiling(s), Walk-In Closet(s)

Appliances Dishwasher, Dryer, Freezer, Refrigerator, Range, Washer