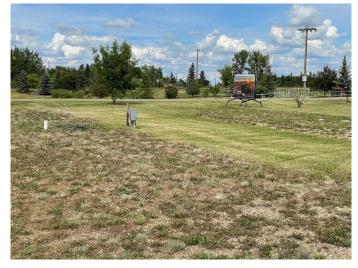

e. We are excited to offer a selection of lots with a variety of sizes and locations! Whether you're looking to downsize, invest, or start fresh, these lots provide an ideal foundation for a comfortable and convenient lifestyle. Utilities Ready: All lots are equipped with essential utilities, including water, electricity, and sewer connections, ensuring a hassle-free setup. Community Amenities: Take advantage of shared amenities such as parks, recreational areas and the school is right there too! Take the chance to secure your spot in this modular home park. Contact today to schedule a tour and learn more about available lots and pricing on these bareland condominium lots. Start planning your future in a place you'll love to call home! Contact for price list and other available lots.







#### **Essential Information**

| MLS® #    | A2143139 |
|-----------|----------|
| Price     | \$21,091 |
| Bathrooms | 0.00     |

| Acres    | 0.09             |
|----------|------------------|
| Туре     | Land             |
| Sub-Type | Residential Land |
| Status   | Active           |

# **Community Information**

| Address     | 14, 100 Roseglen Close |
|-------------|------------------------|
| Subdivision | NONE                   |
| City        | Rosemary               |
| County      | Newell, County of      |
| Province    | Alberta                |
| Postal Code | T1R 2W0                |

### Amenities

| Community Gardens, | Park               |
|--------------------|--------------------|
|                    | Community Gardens, |

#### Exterior

Lot Description Cleared,