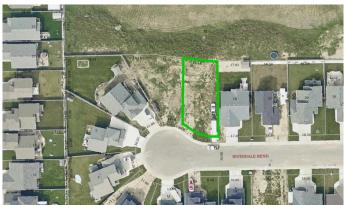

### \$105,000

0 Bedroom, 0.00 Bathroom, Land on 0.16 Acres

NONE, Whitecourt, Alberta

Residential Lot situated in Whitecourt's newest subdivision of Riverdale Bend ready for you to build your dream home! Any style of home will fit in well on this street! The possibilities are endless... bungalow, two storey, or maybe a 1.5 storey, you can get creative with this one and build your forever home! Currently you have green space behind you and the backyard space in this home is second to none! If you're looking for a lot in town with a great sized backyard, I think we have found your match! Very close to St. Joeseph's School (4-12 Catholic), Percy Baxter (6-8 Public) and St. Mary's (PRE-K -3 Catholic). The baseball diamonds and golf course are also a short drive! Do yourself a favour, and come have a peak at this great blank canvas!