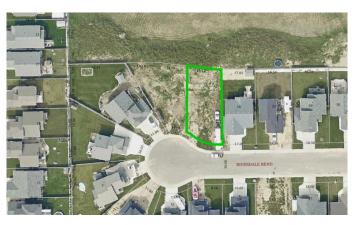

### \$105,000

0 Bedroom, 0.00 Bathroom, Land on 0.16 Acres

NONE, Whitecourt, Alberta

Residential Lot situated in Whitecourt's newest subdivision of Riverdale Bend ready for you to build your dream home! Any style of home will fit in well on this street! The possibilities are endless... bungalow, two storey, or maybe a 1.5 storey, you can get creative with this one and build your forever home! Currently you have green space behind you and the backyard space in this home is second to none! If you're looking for a lot in town with a great sized backyard, I think we have found your match! Very close to St. Joeseph's School (4-12 Catholic), Percy Baxter (6-8 Public) and St. Mary's (PRE-K -3 Catholic). The baseball diamonds and golf course are also a short drive! Do yourself a favour, and come have a peak at this great blank canvas!