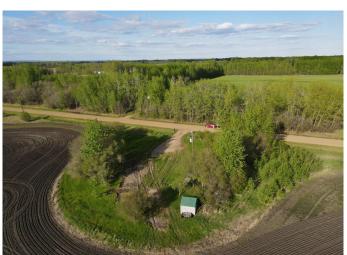

## \$159,900

0 Bedroom, 0.00 Bathroom, Land on 8.48 Acres

NONE, High Prairie, Alberta

8.48 Acres located west of High Prairie on Range Road 173. The property is fully serviced with power, gas and municipal water. Call, email or text today to book a tour!