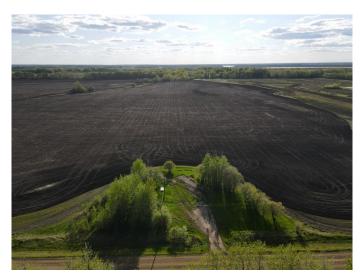

## \$159,900

0 Bedroom, 0.00 Bathroom, Land on 8.48 Acres

NONE, High Prairie, Alberta

8.48 Acres located west of High Prairie on Range Road 173. The property is fully serviced with power, gas and municipal water. Call, email or text today to book a tour!