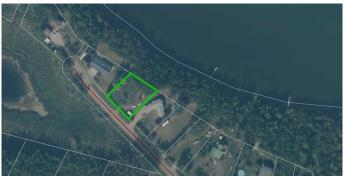

#### \$195,000

0 Bedroom, 0.00 Bathroom, Land on 0.46 Acres

NONE, Lac La Biche, Alberta

Lakefront fully serviced lot in Lakeview Estates. Close to the Golf course, Boat Launches, partially cleared and ready for camping or building on.

#### Amenities

| Is Waterfront | Yes                                                |
|---------------|----------------------------------------------------|
| Waterfront    | Beach Access, Canal Access, Lake Front, Waterfront |