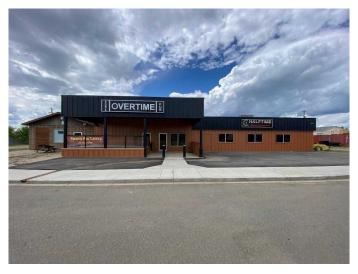

#### \$9

0 Bedroom, 0.00 Bathroom, Commercial on 0.27 Acres

NONE, Oyen, Alberta

This fully renovated building in 2018 designed to be used as 3 separate demised premises; a restaurant, Bar and takeout pizza. Building is divided by a fire wall down the middle, ideally suited for a bar on one side and a restaurant on the other plus an area in the rear that would make an excellent take out Pizza business. This building was previously licensed for 220 person bar /restaurant plus 20 person patio for a total of 240 chairs. The equipment has been removed but the ventilation system and compressor lines are still in place. Substantial long term power construction projects in the area are underway. According to the Oyen's Community Development Strategy and Action Plan, Oyen and surrounding area are in desperate need of a good restaurant, bar and Pizza business to satisfy the local service gap. With a population of 915 plus large construction crews, Oyen is an amazing business oriented town that is the center of everything in their local arena. This listing is being administered for online auction by VPIAuctions. Sale terms "Sold as Is Where Is―; "All Sales Are Final―; 10% non-refundable deposit upon being declared high bidder and meeting or exceeding the reserve price. Auction starts Monday November 4, 2024 9:00 AM ends approx. Thursday November 7, 2024 1:00 PM See listing brokerage for details.

### **Exterior**

Lot Description Back Lane, City Lot, Low Maintenance Landscape, Interior Lot, Street

Lighting

Roof Metal

Foundation Poured Concrete